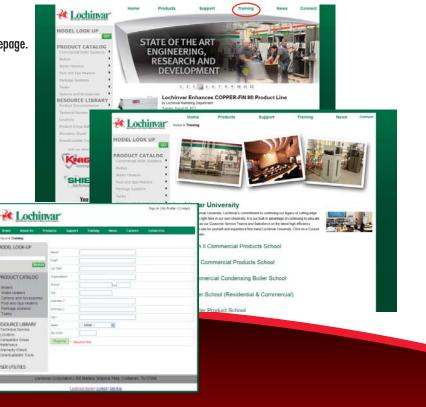

#### **Fast and Easy:**

- **1.** Go to www.Lochinvar.com.
- Choose the Training button at the top of the homepage.
  Select the training class you would like to attend.

#### **Check availability:**

You can easily view information on the class such as dates or number of seats left for each class

4. On the individual training pages choose Registration/Check availability

#### **Register:**

5. Choose the Register link and fill out the required fields.

Once your information is received, confirmation paperwork containing class specifics, hotel reservations and payment instructions will be sent. Space is limited - apply today!